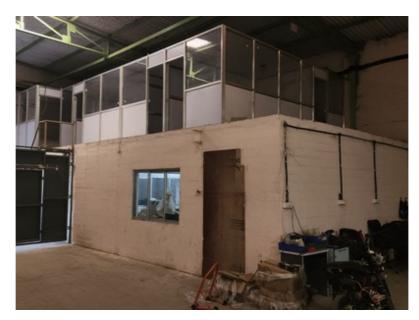

View of Main Entry

Private Open Space

UNITS WITH OPEN RCC LAND

EPOXY FLOORING NEWLY DONE

VIEW FROM UPPER CABINS

BEAUTIFUL GREENERY ENTERENCE

THREE SHUTTERS FULL SIZE

CABINS INSIDE

UPPER CABINS

GARDEN SITTING AREA

EXTRA LAYER OF PROTECTION

TEN CABINS GROUND PLUS ONE FLOOR

LEFT HAND SIDE VIEW WHILE ENTERING