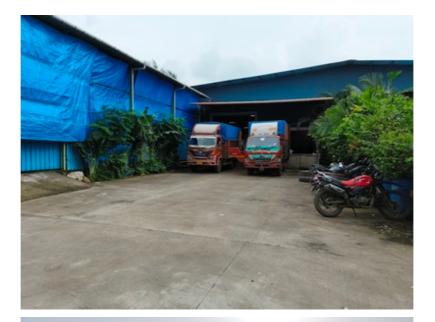

View of Main Entry

Private Open Space

UNITS WITH OPEN RCC LAND

EPOXY FLOORING NEWLY DONE

VIEW FROM UPPER CABINS

BEAUTIFUL GREENERY ENTERENCE

THREE SHUTTERS FULL SIZE

CABINS INSIDE

Additionally, there is 5,000 sq. ft. of open RCC land, perfect for outdoor storage or parking. The facility includes:

- •Pillar-less Design: Maximizes usable space and offers flexibility for various operations.
- •Standalone Building with Private Offices: Provides privacy and exclusivity, ideal for businesses seeking to impress clients without interference from neighbors.
- •Corporate Ambience with Natural Surroundings: Features an additional 5,000 sq. ft. of landscaped open land with flowers and plants, creating a serene, nature-inspired environment akin to a hill station resort. Includes a small temple with a leisure seating area for relaxation.
- •Concrete Floor: With a loading capacity of at least 50 kilo-newtons per square meter.
- •Strategic Location: 30 minutes from Dahisar Toll and under an hour's drive from domestic and international airports.
- •4 Private Toilets/Washrooms: Located outside, saving in-house space and enhancing hygiene and vastu compliance.