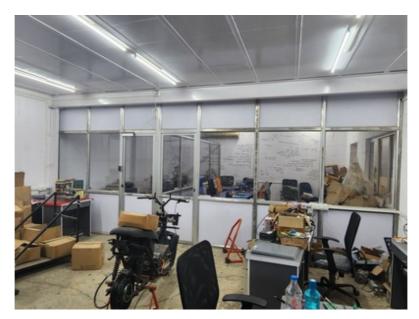

View of Main Entry

Private Open Space

UNITS WITH OPEN RCC LAND

EPOXY FLOORING NEWLY DONE

VIEW FROM UPPER CABINS

BEAUTIFUL GREENERY ENTERENCE

THREE SHUTTERS FULL SIZE

CABINS INSIDE

UPPER CABINS

GARDEN SITTING AREA

EXTRA LAYER OF PROTECTION

TEN CABINS GROUND PLUS ONE FLOOR

LEFT HAND SIDE VIEW WHILE ENTERING