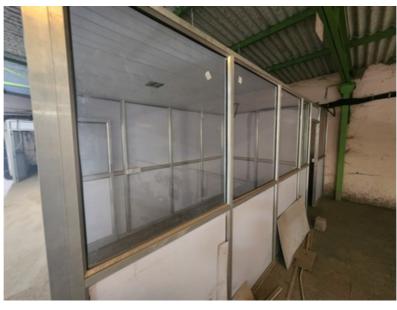

View of Main Entry

Private Open Space

UNITS WITH OPEN RCC LAND

EPOXY FLOORING NEWLY DONE

VIEW FROM UPPER CABINS

BEAUTIFUL GREENERY ENTERENCE

THREE SHUTTERS FULL SIZE

CABINS INSIDE

UPPER CABINS

GARDEN SITTING AREA

EXTRA LAYER OF PROTECTION

TEN CABINS GROUND PLUS ONE FLOOR

LEFT HAND SIDE VIEW WHILE ENTERING