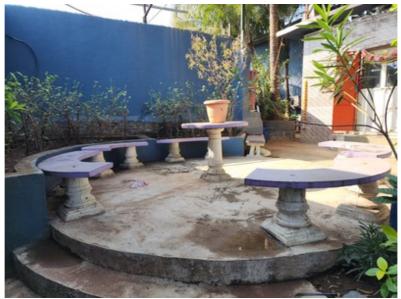

UPPER CABINS

GARDEN SITTING AREA

EXTRA LAYER OF PROTECTION

TEN CABINS GROUND PLUS ONE FLOOR

LEFT HAND SIDE VIEW WHILE ENTERING

Additionally, there is 5,000 sq. ft. of open RCC land, perfect for outdoor storage or parking. The facility includes:

- •Pillar-less Design: Maximizes usable space and offers flexibility for various operations.
- •Standalone Building with Private Offices: Provides privacy and exclusivity, ideal for businesses seeking to impress clients without interference from neighbors.
- •Corporate Ambience with Natural Surroundings: Features an additional 5,000 sq. ft. of landscaped open land with flowers and plants, creating a serene, nature-inspired environment akin to a hill station resort. Includes a small temple with a leisure seating area for relaxation.
- •Concrete Floor: With a loading capacity of at least 50 kilo-newtons per square meter.
- •Strategic Location: 30 minutes from Dahisar Toll and under an hour's drive from domestic and international airports.
- •4 Private Toilets/Washrooms: Located outside, saving in-house space and enhancing hygiene and vastu compliance.