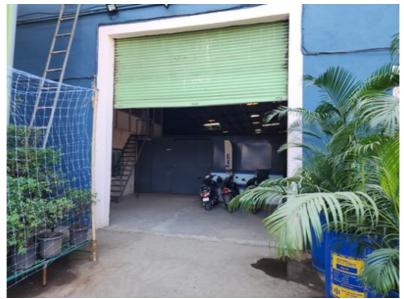

View of Main Entry

Private Open Space

UNITS WITH OPEN RCC LAND

EPOXY FLOORING NEWLY DONE

VIEW FROM UPPER CABINS

BEAUTIFUL GREENERY ENTERENCE

THREE SHUTTERS FULL SIZE

CABINS INSIDE