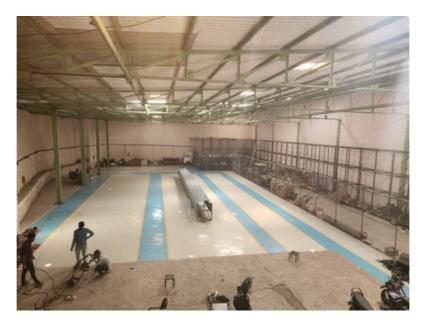

View of Main Entry

Private Open Space

UNITS WITH OPEN RCC LAND

EPOXY FLOORING NEWLY DONE

VIEW FROM UPPER CABINS

BEAUTIFUL GREENERY ENTERENCE

THREE SHUTTERS FULL SIZE

CABINS INSIDE

UPPER CABINS

GARDEN SITTING AREA

EXTRA LAYER OF PROTECTION

TEN CABINS GROUND PLUS ONE FLOOR

LEFT HAND SIDE VIEW WHILE ENTERING

## Prime Warehouse for Long Lease in Kaman Vasai

We are pleased to offer a top-class RCC warehouse for rent, ideal for distribution, storage, ecommerce, manufacturing, or assembly operations. The warehouse features 16,000 sq. ft. of premium pillar-less space, providing an unobstructed and versatile area for various uses. The property also includes an RCC bay previously used by the tenant (Xpress Bee) for leading companies like Amazon and Flipkart. This bay can be demolished if not needed for your activities.

Additionally, there is 5,000 sq. ft. of open RCC land, perfect for outdoor storage or parking. The facility includes:

- •Pillar-less Design: Maximizes usable space and offers flexibility for various operations.
- •Standalone Building with Private Offices: Provides privacy and exclusivity, ideal for businesses seeking to impress clients without interference from neighbors.
- •Corporate Ambience with Natural Surroundings: Features an additional 5,000 sq. ft. of landscaped open land with flowers and plants, creating a serene, nature-inspired environment akin to a hill station resort. Includes a small temple with a leisure seating area for relaxation.
- •Concrete Floor: With a loading capacity of at least 50 kilo-newtons per square meter.
- •Strategic Location: 30 minutes from Dahisar Toll and under an hour's drive from domestic and international airports.
- •4 Private Toilets/Washrooms: Located outside, saving in-house space and enhancing hygiene and vastu compliance.