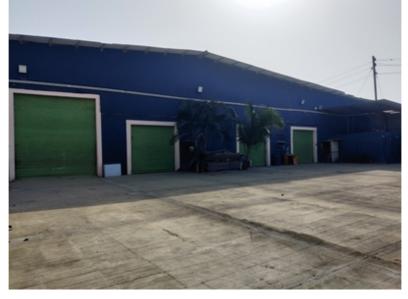

View of Main Entry

Private Open Space

UNITS WITH OPEN RCC LAND

EPOXY FLOORING NEWLY DONE

VIEW FROM UPPER CABINS

BEAUTIFUL GREENERY ENTERENCE

THREE SHUTTERS FULL SIZE

CABINS INSIDE

## Prime Warehouse for Long Lease in Kaman Vasai

We are pleased to offer a top-class RCC warehouse for rent, ideal for distribution, storage, ecommerce, manufacturing, or assembly operations. The warehouse features 16,000 sq. ft. of premium pillar-less space, providing an unobstructed and versatile area for various uses. The property also includes an RCC bay previously used by the tenant (Xpress Bee) for leading companies like Amazon and Flipkart. This bay can be demolished if not needed for your activities.