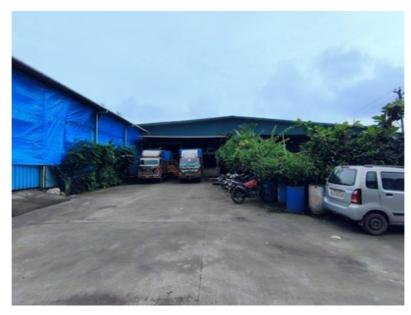

View of Main Entry

Private Open Space

UNITS WITH OPEN RCC LAND

EPOXY FLOORING NEWLY DONE

VIEW FROM UPPER CABINS

BEAUTIFUL GREENERY ENTERENCE

THREE SHUTTERS FULL SIZE

CABINS INSIDE

UPPER CABINS

GARDEN SITTING AREA

EXTRA LAYER OF PROTECTION

TEN CABINS GROUND PLUS ONE FLOOR

LEFT HAND SIDE VIEW WHILE ENTERING

Additionally, there is 5,000 sq. ft. of open RCC land, perfect for outdoor storage or parking. The facility includes:

- •Pillar-less Design: Maximizes usable space and offers flexibility for various operations.
- •Standalone Building with Private Offices: Provides privacy and exclusivity, ideal for businesses seeking to impress clients without interference from neighbors.
- •Corporate Ambience with Natural Surroundings: Features an additional 5,000 sq. ft. of landscaped open land with flowers and plants, creating a serene, nature-inspired environment akin to a hill station resort. Includes a small temple with a leisure seating area for relaxation.
- •Concrete Floor: With a loading capacity of at least 50 kilo-newtons per square meter.
- •Strategic Location: 30 minutes from Dahisar Toll and under an hour's drive from domestic and international airports.
- •4 Private Toilets/Washrooms: Located outside, saving in-house space and enhancing hygiene and vastu compliance.