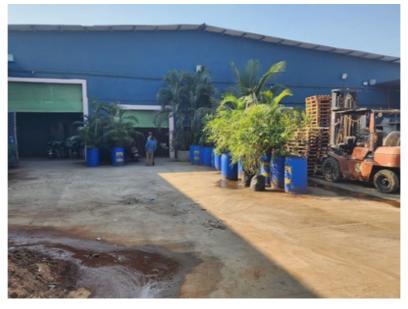

View of Main Entry

Private Open Space

UNITS WITH OPEN RCC LAND

EPOXY FLOORING NEWLY DONE

VIEW FROM UPPER CABINS

BEAUTIFUL GREENERY ENTERENCE

THREE SHUTTERS FULL SIZE

CABINS INSIDE

Additionally, there is 5,000 sq. ft. of open RCC land, perfect for outdoor storage or parking. The facility includes:

- •Pillar-less Design: Maximizes usable space and offers flexibility for various operations.
- •Standalone Building with Private Offices: Provides privacy and exclusivity, ideal for businesses seeking to impress clients without interference from neighbors.
- •Corporate Ambience with Natural Surroundings: Features an additional 5,000 sq. ft. of landscaped open land with flowers and plants, creating a serene, nature-inspired environment akin to a hill station resort. Includes a small temple with a leisure seating area for relaxation.
- •Concrete Floor: With a loading capacity of at least 50 kilo-newtons per square meter.
- •Strategic Location: 30 minutes from Dahisar Toll and under an hour's drive from domestic and international airports.
- •4 Private Toilets/Washrooms: Located outside, saving in-house space and enhancing hygiene and vastu compliance.