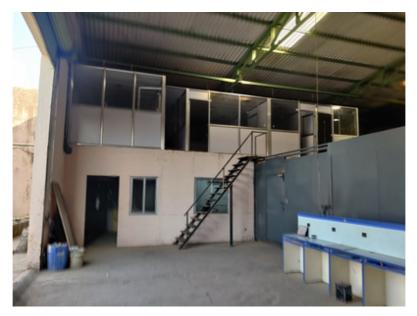

View of Main Entry

Private Open Space

UNITS WITH OPEN RCC LAND

EPOXY FLOORING NEWLY DONE

VIEW FROM UPPER CABINS

BEAUTIFUL GREENERY ENTERENCE

THREE SHUTTERS FULL SIZE

CABINS INSIDE

UPPER CABINS

GARDEN SITTING AREA

EXTRA LAYER OF PROTECTION

TEN CABINS GROUND PLUS ONE FLOOR

LEFT HAND SIDE VIEW WHILE ENTERING