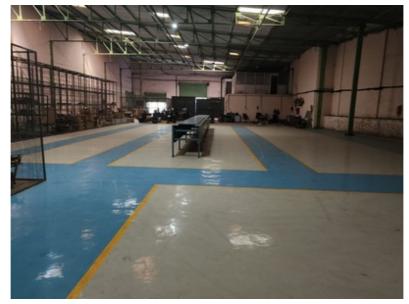

View of Main Entry

Private Open Space

UNITS WITH OPEN RCC LAND

EPOXY FLOORING NEWLY DONE

VIEW FROM UPPER CABINS

BEAUTIFUL GREENERY ENTERENCE

THREE SHUTTERS FULL SIZE

CABINS INSIDE

UPPER CABINS

GARDEN SITTING AREA

EXTRA LAYER OF PROTECTION

TEN CABINS GROUND PLUS ONE FLOOR

LEFT HAND SIDE VIEW WHILE ENTERING

## Prime Warehouse for Long Lease in Kaman Vasai

We are pleased to offer a top-class RCC warehouse for rent, ideal for distribution, storage, ecommerce, manufacturing, or assembly operations. The warehouse features 16,000 sq. ft. of premium pillar-less space, providing an unobstructed and versatile area for various uses. The property also includes an RCC bay previously used by the tenant (Xpress Bee) for leading companies like Amazon and Flipkart. This bay can be demolished if not needed for your activities.

Additionally, there is 5,000 sq. ft. of open RCC land, perfect for outdoor storage or parking. The facility includes:

- •Pillar-less Design: Maximizes usable space and offers flexibility for various operations.
- •Standalone Building with Private Offices: Provides privacy and exclusivity, ideal for businesses seeking to impress clients without interference from neighbors.
- •Corporate Ambience with Natural Surroundings: Features an additional 5,000 sq. ft. of landscaped open land with flowers and plants, creating a serene, nature-inspired environment akin to a hill station resort. Includes a small temple with a leisure seating area for relaxation.
- •Concrete Floor: With a loading capacity of at least 50 kilo-newtons per square meter.
- •Strategic Location: 30 minutes from Dahisar Toll and under an hour's drive from domestic and international airports.
- •4 Private Toilets/Washrooms: Located outside, saving in-house space and enhancing hygiene and vastu compliance.