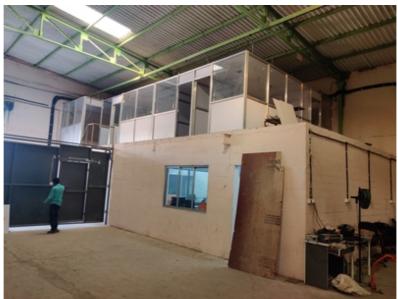

View of Main Entry

Private Open Space

UNITS WITH OPEN RCC LAND

EPOXY FLOORING NEWLY DONE

VIEW FROM UPPER CABINS

BEAUTIFUL GREENERY ENTERENCE

THREE SHUTTERS FULL SIZE

CABINS INSIDE

UPPER CABINS

GARDEN SITTING AREA

EXTRA LAYER OF PROTECTION

TEN CABINS GROUND PLUS ONE FLOOR

LEFT HAND SIDE VIEW WHILE ENTERING