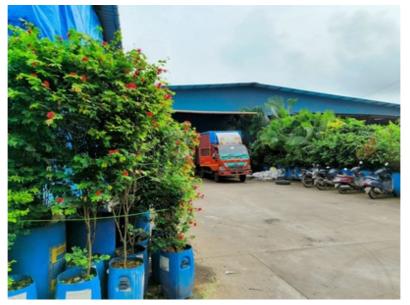

Additionally, there is 5,000 sq. ft. of open RCC land, perfect for outdoor storage or parking. The facility includes:

- •Pillar-less Design: Maximizes usable space and offers flexibility for various operations.
- •Standalone Building with Private Offices: Provides privacy and exclusivity, ideal for businesses seeking to impress clients without interference from neighbors.
- •Corporate Ambience with Natural Surroundings: Features an additional 5,000 sq. ft. of landscaped open land with flowers and plants, creating a serene, nature-inspired environment akin to a hill station resort. Includes a small temple with a leisure seating area for relaxation.
- •Concrete Floor: With a loading capacity of at least 50 kilo-newtons per square meter.
- •Strategic Location: 30 minutes from Dahisar Toll and under an hour's drive from domestic and international airports.
- •4 Private Toilets/Washrooms: Located outside, saving in-house space and enhancing hygiene and vastu compliance.